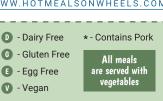

### Allergies and Free-From Meals

On our menu, after each meal are some, or one, or no letters - either D, G or E. These refer to allergies that affect some children.

- Signifies that a meal is Dairy Free
- I Signifies that a meal is Gluten Free
- I Signifies that a meal is Egg Free

We have made sure that every day we have at least one option which is Dairy Free, one which is Gluten Free and one that is Egg Free. All our meals are Nut Free.

If your child has any of these special dietary requirements, please be sure to tick the box for the meal that suits your child each day.