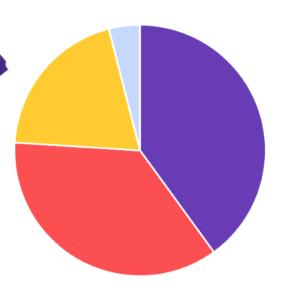

It's so easy to join and will make a real difference to Canford Heath Infant & **Junior** 

- 40p goes to our school
- **36p** goes to cash prizes
- 20p goes to admin costs
- **4p** goes to VAT

The Maths... 100 tickets sold a week means