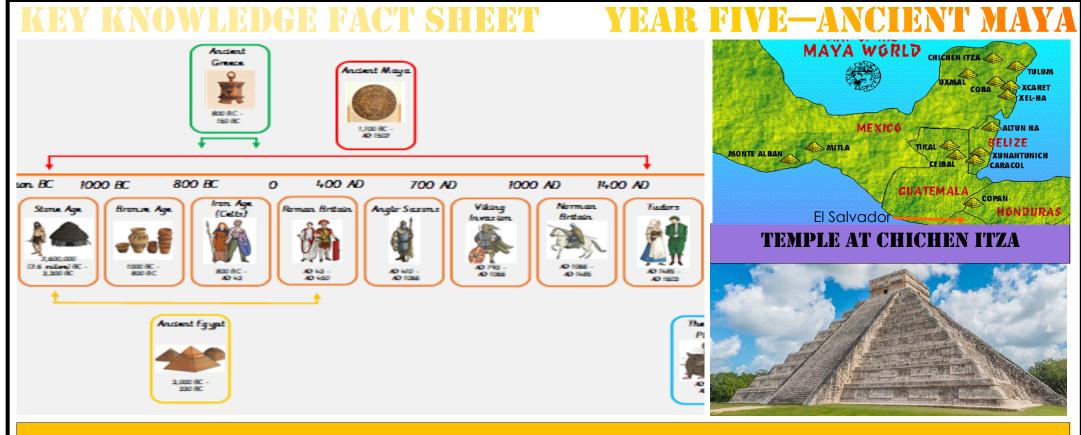

## **OVERVIEW**

- $\Rightarrow$  The Maya civilisation began long ago in a place called 'Mesoamerica'.
- $\Rightarrow$  This huge area is made up of **Mexico** and part of **North America**.
- ⇒ They were considered an advanced civilisation due to their many achievements, such as the architecture in **Chichen Itza** and ability to move heavy stones by log rolling.
- $\Rightarrow$  The Maya built amazing cities like **Tikal** and **Palenque**.
- $\Rightarrow$  They were experts at reading the stars and even built their cities as a map of the sky!
- $\Rightarrow~$  Mayan culture was well established by 1100BC, and it lasted until 1542AD .
- ⇒ Similar to other ancient civilisations such as the Ancient Egyptians and the Romans, the Ancient Maya believed Gods and Goddesses to explain different areas of their life, such as farming, war and love.
- ⇒ There is no single answer to explain the cause of the Ancient Maya civilisation possible causes include deforestation, human disease, disease, technology, drought, war or predictions associated with their calendar.